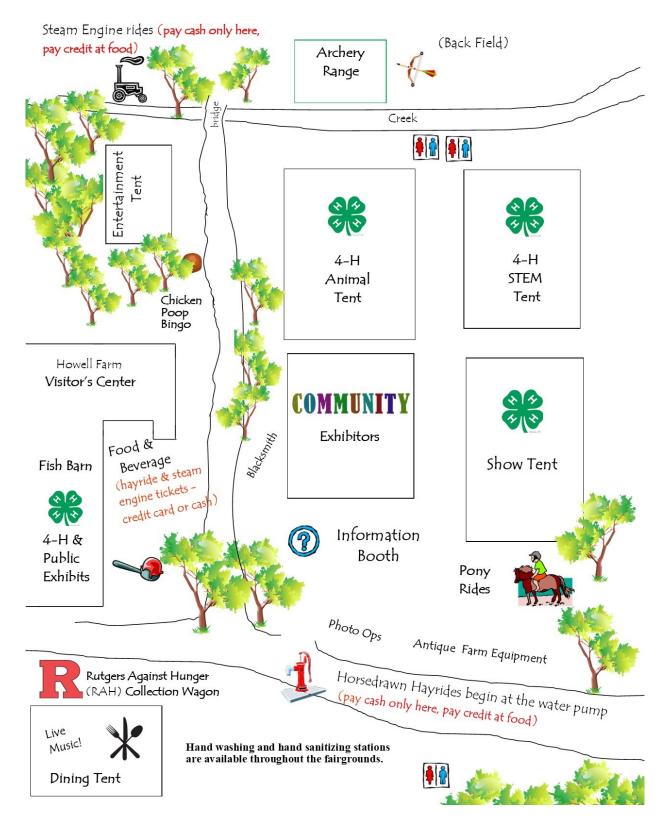

#### Saturday, July 27, 2024 10 am - 8 pm

| 10:00 am - 12:00 pm | 4-H Invitational Goat Show                       | Show Tent          |
|---------------------|--------------------------------------------------|--------------------|
| 10:00 am - 6:00 pm  | Self-guided Farm Tours                           | Visitor's Center   |
| 11:00 am - 11:40 am | Music by Ray Owen - The Song Imagineers          | Entertainment Tent |
| 11:00 am - 3:00 pm  | Magnolia Street String Band                      | Dining Tent        |
| 11:00 am - 6:00 pm  | Horse drawn or Steam Engine Hayrides             | See Map            |
| 11:00 am - 6:00 pm  | 4-H Shooting Sports - Archery                    | Back Field         |
| 11:45 am - 12:30 pm | Magic Show                                       | Entertainment Tent |
| 12:30 pm - 1:00 pm  | 4-H Animal Costume Contest                       | Show Tent          |
| 12:30 pm - 1:10 pm  | Music by Ray Owen - Farm Heritage Show           | Entertainment Tent |
| 1:00 pm - 1:30 pm   | Opening Ceremony                                 | Show Tent          |
| 2:00 pm - 4:00 pm   | 4-H Invitational Rabbit Show                     | Show Tent          |
| 2:00 pm - 2:45 pm   | Magic Show                                       | Entertainment Tent |
| 2:30 pm - 3:00 pm   | Storybook Reading                                | Fish Barn          |
| 3:00 pm - 3:45 pm   | <b>Snakes-n-Scales Radical Reptiles Show</b>     | Entertainment Tent |
| 3:30 pm - 5:30 pm   | Music by Crown Acoustic                          | Dining Tent        |
| 3:45 pm - 4:00 pm   | Chicken Poop Bingo (gather at site for a ticket) | See Map            |
| 4:00 pm - 5:00 pm   | 4-H Demonstration                                | Show Tent          |
| 4:00 pm - 4:40 pm   | Music by Christine and the Harvest King          | Entertainment Tent |
| 5:15 pm - 5:45 pm   | Pie Eating Contest                               | Near Dining Tent   |
| 5:45 pm - 6:15 pm   | Frozen Shirt Contest                             | Near Dining Tent   |
| 6:00 pm - 8:00 pm   | Country Dance with Jugtown Mountain              | Show Tent          |
|                     | String Band & Caller Ridge Kennedy               | Show Tent          |
| 6:00 pm - 6:45 pm   | Magic Show                                       | Entertainment Tent |
|                     |                                                  |                    |

### Sunday, July 28, 2024 10 am - 4 pm

| 4-H Invitational Poultry Show                          | Show Tent                                                                                                                                                                                                                                                                                                                                                                                                                                                                           |
|--------------------------------------------------------|-------------------------------------------------------------------------------------------------------------------------------------------------------------------------------------------------------------------------------------------------------------------------------------------------------------------------------------------------------------------------------------------------------------------------------------------------------------------------------------|
| Self-guided Farm Tours                                 | Visitor's Center                                                                                                                                                                                                                                                                                                                                                                                                                                                                    |
| Music by Ray Owen - The Song Imagineers                | Entertainment Tent                                                                                                                                                                                                                                                                                                                                                                                                                                                                  |
| 4-H Shooting Sports - Archery                          | Back Field                                                                                                                                                                                                                                                                                                                                                                                                                                                                          |
| Jugtown Mountain String Band                           | Dining Tent                                                                                                                                                                                                                                                                                                                                                                                                                                                                         |
| Horse drawn Hayrides                                   | See Map                                                                                                                                                                                                                                                                                                                                                                                                                                                                             |
| Magic Show                                             | Entertainment Tent                                                                                                                                                                                                                                                                                                                                                                                                                                                                  |
| Snakes-n-Scales Radical Reptiles Show                  | Entertainment Tent                                                                                                                                                                                                                                                                                                                                                                                                                                                                  |
| Music by Ray Owen - Farm Heritage Show                 | Entertainment Tent                                                                                                                                                                                                                                                                                                                                                                                                                                                                  |
| Frozen Shirt Contest                                   | Near Dining Tent                                                                                                                                                                                                                                                                                                                                                                                                                                                                    |
| <b>4-H Jr Round Robin Contest</b> (animal showmanship) | Show Tent                                                                                                                                                                                                                                                                                                                                                                                                                                                                           |
| Pie Eating Contest                                     | Near Dining Tent                                                                                                                                                                                                                                                                                                                                                                                                                                                                    |
| Children's Pedal Tractor Pull                          | Near Info Booth                                                                                                                                                                                                                                                                                                                                                                                                                                                                     |
| Chicken Poop Bingo (gather at site for a ticket)       | See Map                                                                                                                                                                                                                                                                                                                                                                                                                                                                             |
| 4-H Round Robin Contest (animal showmanship)           | Show Tent                                                                                                                                                                                                                                                                                                                                                                                                                                                                           |
| Magic Show                                             | Entertainment Tent                                                                                                                                                                                                                                                                                                                                                                                                                                                                  |
| Fair Closing Ceremony                                  | Show Tent                                                                                                                                                                                                                                                                                                                                                                                                                                                                           |
|                                                        | Self-guided Farm Tours  Music by Ray Owen - The Song Imagineers  4-H Shooting Sports - Archery  Jugtown Mountain String Band  Horse drawn Hayrides  Magic Show  Snakes-n-Scales Radical Reptiles Show  Music by Ray Owen - Farm Heritage Show  Frozen Shirt Contest  4-H Jr Round Robin Contest (animal showmanship)  Pie Eating Contest  Children's Pedal Tractor Pull  Chicken Poop Bingo (gather at site for a ticket)  4-H Round Robin Contest (animal showmanship)  Magic Show |